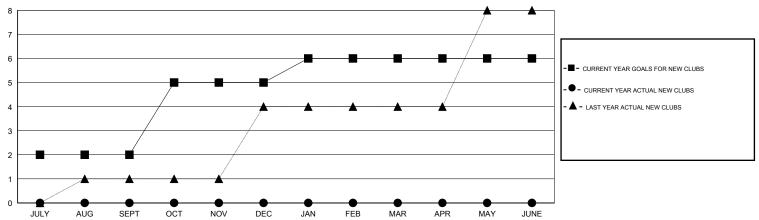

# LOCATION REP OF SRI LANKA

 $\mathsf{GMT}\;\mathsf{CA}\;6$ 

|               |                  | Clubs               |                            |                             | Members               |                    |                                  |                              |                             |
|---------------|------------------|---------------------|----------------------------|-----------------------------|-----------------------|--------------------|----------------------------------|------------------------------|-----------------------------|
|               | RESU             | LTS FOR 2014-2015   |                            |                             | RESULTS FOR 2014-2015 |                    |                                  |                              |                             |
| QUARTER       | NEW CLUB<br>GOAL | ACTUAL NEW<br>CLUBS | ACTUAL<br>DROPPED<br>CLUBS | ACTUAL NET<br>GAIN/<br>LOSS | QUARTER               | NEW MEMBER<br>GOAL | ACTUAL TOTAL<br>MEMBERS<br>ADDED | ACTUAL<br>DROPPED<br>MEMBERS | ACTUAL NET<br>GAIN/<br>LOSS |
| JULY/AUG/SEPT | 2                | 0                   | 0                          | 0                           | JULY/AUG/SEPT         | 46                 | 46                               | 58                           | -12                         |
| OCT/NOV/DEC   | 3                | 0                   | 0                          | 0                           | OCT/NOV/DEC           | 68                 | 0                                | 0                            | 0                           |
| JAN/FEB/MAR   | 1                | 0                   | 0                          | 0                           | JAN/FEB/MAR           | 35                 | 0                                | 0                            | 0                           |
| APR/MAY/JUNE  | 0                | 0                   | 0                          | 0                           | APR/MAY/JUNE          | -49                | 0                                | 0                            | 0                           |

### GOALS AND ACTUAL NEW CLUBS CUMULATIVE