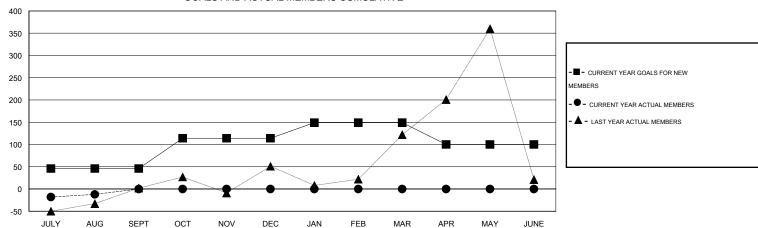

# LOCATION REP OF SRI LANKA

 $\mathsf{GMT}\;\mathsf{CA}\;6$ 

|               |                  | Clubs               |                            |                             | Members               |                    |                                  |                              |                             |
|---------------|------------------|---------------------|----------------------------|-----------------------------|-----------------------|--------------------|----------------------------------|------------------------------|-----------------------------|
|               | RESU             | LTS FOR 2014-2015   |                            |                             | RESULTS FOR 2014-2015 |                    |                                  |                              |                             |
| QUARTER       | NEW CLUB<br>GOAL | ACTUAL NEW<br>CLUBS | ACTUAL<br>DROPPED<br>CLUBS | ACTUAL NET<br>GAIN/<br>LOSS | QUARTER               | NEW MEMBER<br>GOAL | ACTUAL TOTAL<br>MEMBERS<br>ADDED | ACTUAL<br>DROPPED<br>MEMBERS | ACTUAL NET<br>GAIN/<br>LOSS |
| JULY/AUG/SEPT | 2                | 0                   | 0                          | 0                           | JULY/AUG/SEPT         | 46                 | 46                               | 58                           | -12                         |
| OCT/NOV/DEC   | 3                | 0                   | 0                          | 0                           | OCT/NOV/DEC           | 68                 | 0                                | 0                            | 0                           |
| JAN/FEB/MAR   | 1                | 0                   | 0                          | 0                           | JAN/FEB/MAR           | 35                 | 0                                | 0                            | 0                           |
| APR/MAY/JUNE  | 0                | 0                   | 0                          | 0                           | APR/MAY/JUNE          | -49                | 0                                | 0                            | 0                           |

#### GOALS AND ACTUAL MEMBERS CUMULATIVE

| DROPPED CLUBS: 0  DROPPED MEMBERS |              | 22 CLUBS OF 102 ADDED 1 OR MORE NEW MEMBERS | GENDER DISTRIBU<br>MALE<br>FEMALE     | TION<br>2,142 (78.40%)<br>590 (21.60%) |            |
|-----------------------------------|--------------|---------------------------------------------|---------------------------------------|----------------------------------------|------------|
| DECEASED  CLUB CANCELLED  OTHER   | 2<br>0<br>56 | CLICK HERE FOR HEALTH ASSESSMENT DATA       | FAMILY UNIT MEMBERS HEAD OF HOUSEHOLD |                                        | 957<br>448 |
| TOTAL                             | 58           |                                             | NON-HEAD OF HOUSEHOL                  | D                                      | 509        |